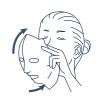

## How to use

Use the mask after washing and applying lotion.

To achieve maximum effect it is recommended to use the mask 2-3 times per week.

- 1. Before applying the mask, clean the facial skin carefully.
- 2. Take the mask out of the pack and unfold by pulling the special protruding edges in the upper part.
- 3. Apply the mask on your face. The mask center line must be aligned with the center of your face. Press the mask with your palms slightly so that it would thoroughly cling around your face.
- 4. Unbend the mask extended edges provided with cuts in both cheeks area and put the mask lower part on your neck. By holding onto the extended edges, pull the mask up along face lines to provide the tight fit.
- 5. Remove the fabric base in 10-15 minutes and lightly massage the face, distributing leftover serum on the skin.